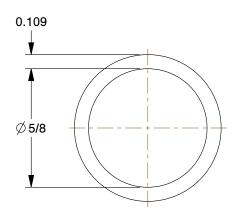

|   | 1 - 1 |    |   |   |   | D |            |  |
|---|-------|----|---|---|---|---|------------|--|
| K | † 24  | 5  | N | L | H | K | <b>9</b> . |  |
|   |       | C. |   | 7 | I |   |            |  |

100 Grainger Parkway, Lake Forest, Illinois 60045-5201 1-(800) GRAINGER, 1-(800) 472-4643, (847) 535-1000 www.grainger.com This file and any associated information and specifications are provided for reference and evaluation purposes only, and is subject to change without notice. Grainger makes no representations, warranties or guarantees as to the appropriateness, accuracy, completeness, or suitability for any purpose, of the file, information or specifications. You are solely responsible for the use of the file, information or specifications.

This drawing is the property of GRAINGE