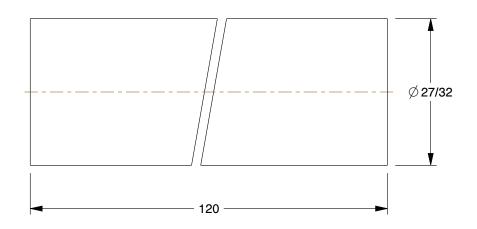

|   | 1 - 1 |    |   |   |   | D |            |  |
|---|-------|----|---|---|---|---|------------|--|
| K | † 24  | 5  | N | L | H | K | <b>9</b> . |  |
|   |       | C. |   | 7 | I |   |            |  |

100 Grainger Parkway, Lake Forest, Illinois 60045-5201 1-(800) GRAINGER, 1-(800) 472-4643, (847) 535-1000 www.grainger.com This file and any associated information and specifications are provided for reference and evaluation purposes only, and is subject to change without notice. Grainger makes no representations, warranties or guarantees as to the appropriateness, accuracy, completeness, or suitability for any purpose, of the file, information or specifications. You are solely responsible for the use of the file, information or specifications.

This drawing is the property of GRAINGER.