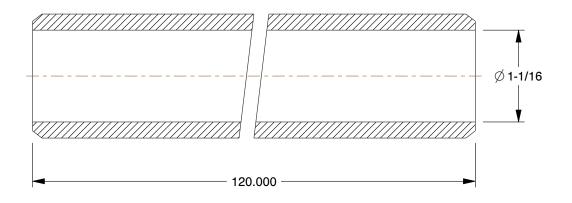

## 782GM1

Pipe: 316 Stainless Steel, 1 in Nominal Pipe Size, 10 ft Overall Lg, Unthreaded, Schedule 40, Welded INCH
SHEET

1 of 1