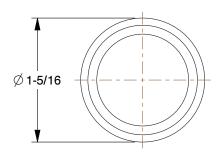

## 782GM1

Pipe: 316 Stainless Steel, 1 in Nominal Pipe Size, 10 ft Overall Lg, Unthreaded, Schedule 40, Welded INCH
SHEET

1 of 1