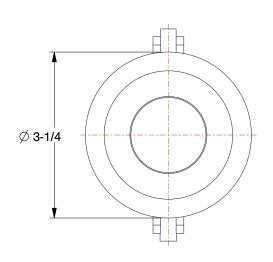

0.33

COMPONENT

Cam and Groove Coupling

743P44

Cam and Groove Coupling: 2 in Coupling Size, 2 in -11-1/2 Thread Size, 76 mm Overall Lg, FNPT INCH
SHEET

1 of 1