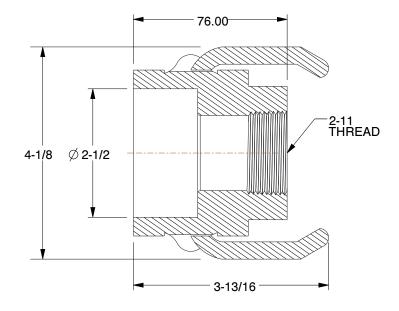

0.33

COMPONENT

Cam and Groove Coupling

743P44

Cam and Groove Coupling: 2 in Coupling Size, 2 in -11-1/2 Thread Size, 76 mm Overall Lg, FNPT INCH
SHEET

1 of 1