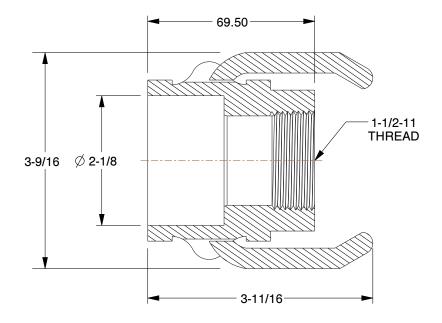

0.34

COMPONENT

Cam and Groove Coupling

743P43

Cam and Groove Coupling: 1 1/2 in Coupling Size, 1-1/2 in -11-1/2 Thread Size, 69.5 mm Overall Lg INCH

SHEET

1 of 1