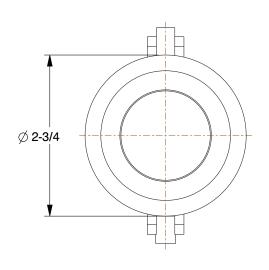

0.34

COMPONENT

Cam and Groove Coupling

743P43

Cam and Groove Coupling: 1 1/2 in Coupling Size, 1-1/2 in -11-1/2 Thread Size, 69.5 mm Overall Lg INCH

SHEET

1 of 1