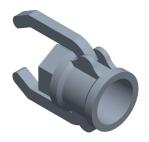

0.37

COMPONENT

Cam and Groove Coupling

743P41

Cam and Groove Coupling: 3/4 in Coupling Size, 3/4 in -14 Thread Size, 52.2 mm Overall Lg, FNPT INCH
SHEET

1 of 1