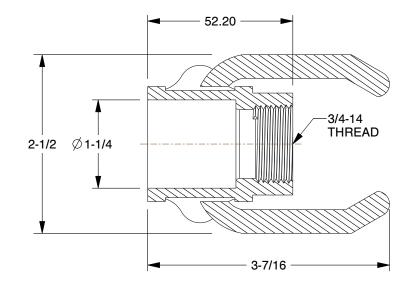

0.37

COMPONENT

Cam and Groove Coupling

743P41

Cam and Groove Coupling: 3/4 in Coupling Size, 3/4 in -14 Thread Size, 52.2 mm Overall Lg, FNPT INCH
SHEET

1 of 1