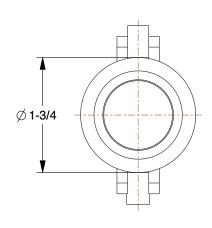

0.37

COMPONENT

Cam and Groove Coupling

743P41

Cam and Groove Coupling: 3/4 in Coupling Size, 3/4 in -14 Thread Size, 52.2 mm Overall Lg, FNPT INCH
SHEET

1 of 1