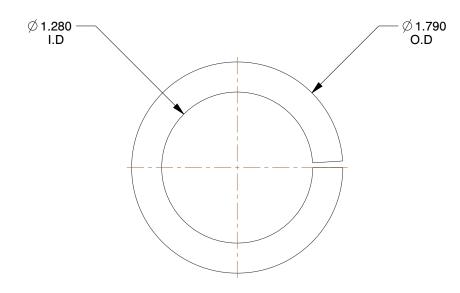

## NOTES:

1. MATERIAL : Steel

2. FINISH: Plain 3. FITS BOLT SIZES: 1-1/4"

4. TYPE: Hi Collar

100 Grainger Parkway, Lake Forest, Illinois 60045-5201 1-(800) GRAINGER, 1-(800) 472-4643, (847) 535-1000 www.grainger.com This file and any associated information and specifications are provided for reference and evaluation purposes only, and is subject to change without notice. Grainger makes no representations, warranties or guarantees as to the appropriateness, accuracy, completeness, or suitability for any purpose, of the file, information or specifications. You are solely responsible for the use of the file, information or specifications.

1.23

COMPONENT

Split Lock Washer

6YY83

Split Lock Washer, Bolt 1-1/4, Stl, PK10

INCH SHEET

UNIT

1 of 1