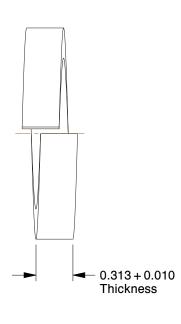

## NOTES:

1. MATERIAL : Steel

2. FINISH: Plain 3. FITS BOLT SIZES: 1-1/4"

4. TYPE: Hi Collar

100 Grainger Parkway, Lake Forest, Illinois 60045-5201 1-(800) GRAINGER, 1-(800) 472-4643, (847) 535-1000 www.grainger.com This file and any associated information and specifications are provided for reference and evaluation purposes only, and is subject to change without notice. Grainger makes no representations, warranties or guarantees as to the appropriateness, accuracy, completeness, or suitability for any purpose, of the file, information or specifications. You are solely responsible for the use of the file, information or specifications.

1.23

COMPONENT

Split Lock Washer

6YY83

Split Lock Washer, Bolt 1-1/4, Stl, PK10

INCH SHEET

UNIT

1 of 1