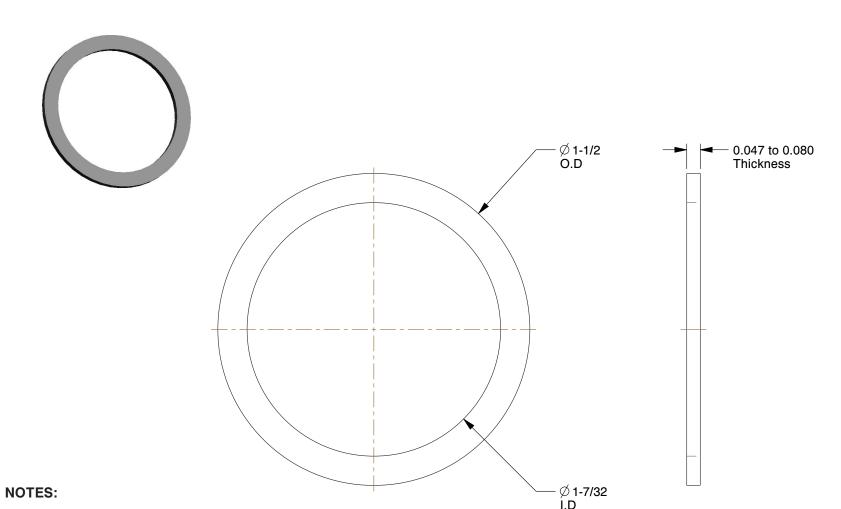

1. MATERIAL : Low Carbon Steel

FINISH: Zinc Plated
FITS BOLT SIZES: 1/2"

4. FLAT WASHER TYPE : Fender Washer 5. WASHER STANDARD : ASME B18.22.1

100 Grainger Parkway, Lake Forest, Illinois 60045-5201 1-(800) GRAINGER, 1-(800) 472-4643, (847) 535-1000 www.grainger.com This file and any associated information and specifications are provided for reference and evaluation purposes only, and is subject to change without notice. Grainger makes no representations, warranties or guarantees as to the appropriateness, accuracy, completeness, or suitability for any purpose, of the file, information or specifications. You are solely responsible for the use of the file, information or specifications.

2.17

COMPONENT

Fender Washer

6YY62

Washer, 1/2" Bolt, St, 1-1/2" OD, PK50

INCH SHEET

UNIT

1 of 1