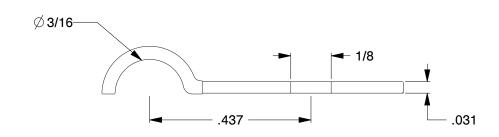

## NOTES:

- 1. Clamp Color Black
- 2. Material Steel
- 3. Clamp Finish Hot Dipped Galvanized
- 4. Temp. Range [F] -30 to + 180

100 Grainger Parkway, Lake Forest, Illinois 60045-5201 1-(800) GRAINGER, 1-(800) 472-4643, (847) 535-1000 www.grainger.com This file and any associated information and specifications are provided for reference and evaluation purposes only, and is subject to change without notice. Grainger makes no representations, warranties or guarantees as to the appropriateness, accuracy, completeness, or suitability for any purpose, of the file, information or specifications. You are solely responsible for the use of the file, information or specifications.

3.84

6YDR3

COMPONENT

Half Clamp, Cushioned, Dia 3/16 In, PK5

| Hardware  |        |
|-----------|--------|
|           | UNIT   |
|           | INCH   |
| 6 In,PK50 | SHEET  |
|           | 1 of 1 |