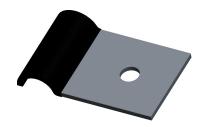

## NOTES:

- 1. Clamp Color Black
- 2. Material Steel
- 3. Clamp Finish Hot Dipped Galvanized
- 4. Temp. Range [F] -30 to + 180

100 Grainger Parkway, Lake Forest, Illinois 60045-5201 1-(800) GRAINGER, 1-(800) 472-4643, (847) 535-1000 www.grainger.com This file and any associated information and specifications are provided for reference and evaluation purposes only, and is subject to change without notice. Grainger makes no representations, warranties or guarantees as to the appropriateness, accuracy, completeness, or suitability for any purpose, of the file, information or specifications. You are solely responsible for the use of the file, information or specifications.

3.84

6YDR3

COMPONENT

Half Clamp, Cushioned, Dia 3/16 In, PK5

| Hardware  |        |
|-----------|--------|
|           | UNIT   |
|           | INCH   |
| 6 In,PK50 | SHEET  |
|           | 1 of 1 |