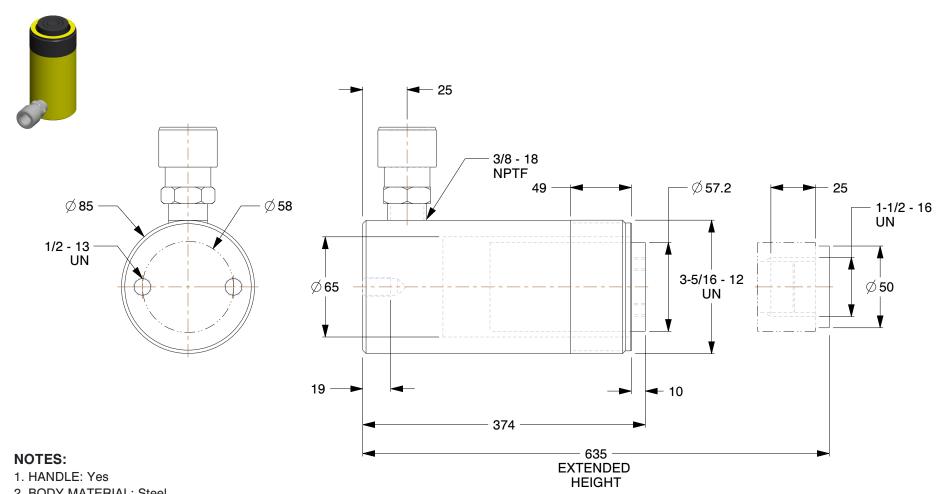

2. BODY MATERIAL: Steel 3. ITEM: Hydraulic Cylinder

4. INCLUDES: Coupler, Dust Cap 5. MAX. PRESSURE: 10,000 psi 6. CYLINDER TYPE: General Purpose

7. SINGLE ACTING/DOUBLE ACTING: Single Acting

100 Grainger Parkway, Lake Forest, Illinois 60045-5201 1-(800) GRAINGER, 1-(800) 472-4643, (847) 535-1000 www.grainger.com

This drawing is the property of GRAINGER. It contains confidential, proprietary information that is GRAINGER property. Do not disclose to or duplicate for others except as authorized by GRAINGER.

SCALE

0.62

COMPONENT

High Pressure Hydraulic Cylinders

6W473

Cylinder,25 tons,10-1/4in. Stroke L

MM SHEET

UNIT

1 of 1