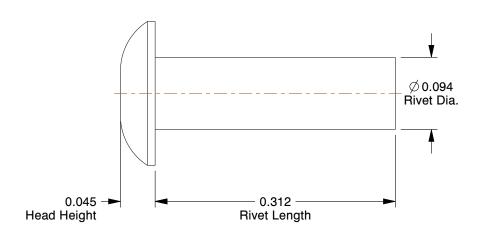

8.02

SCALE

6ULH7

COMPONENT

Rivet, Universal, 3/32 Dia, 5/16 L, PK25

| Solid Rivet |        |
|-------------|--------|
|             | UNIT   |
|             | INCH   |
| L, PK250    | SHEET  |
|             | 1 of 1 |