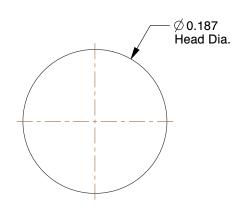

8.02

SCALE

6ULH7

COMPONENT

Rivet, Universal, 3/32 Dia, 5/16 L, PK25

| Solid Rivet |        |
|-------------|--------|
|             | UNIT   |
|             | INCH   |
| L, PK250    | SHEET  |
|             | 1 of 1 |