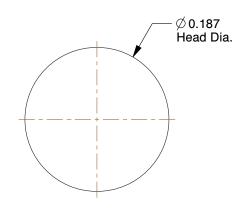

8.02

**SCALE** 

6ULH6

COMPONENT

Rivet, Universal, 3/32 Dia, 1/4 L, PK250

UNIT INCH SHEET

Solid Rivet

1 of 1