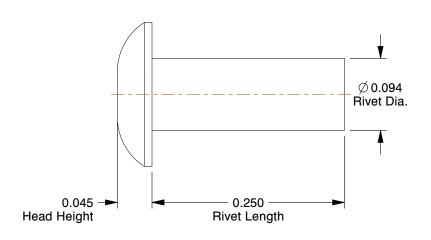

8.02

**SCALE** 

6ULH6

COMPONENT

Rivet, Universal, 3/32 Dia, 1/4 L, PK250

UNIT INCH SHEET

Solid Rivet

1 of 1