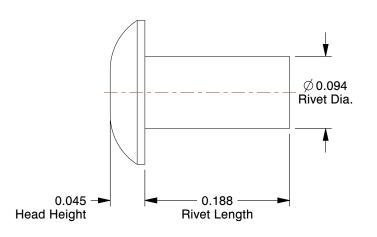

## **NOTES:**

1. Rivet Style : Solid Rivet 2. Rivet Head Style: Universal 3. Rivet Body Material : Aluminum

4. Fastener Finish : Gold

100 Grainger Parkway, Lake Forest, Illinois 60045-5201 1-(800) GRAINGER, 1-(800) 472-4643, (847) 535-1000 www.grainger.com

8.02

**6ULH5** 

COMPONENT

Rivet, Universal, 3/32 Dia, 3/16 L, Pl

| Solid Rivet |        |
|-------------|--------|
|             | UNIT   |
|             | INCH   |
| L, PK250    | SHEET  |
|             | 1 of 1 |