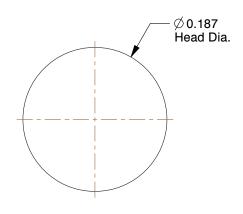

## **NOTES:**

1. Rivet Style : Solid Rivet 2. Rivet Head Style: Universal 3. Rivet Body Material : Aluminum

4. Fastener Finish : Gold

100 Grainger Parkway, Lake Forest, Illinois 60045-5201 1-(800) GRAINGER, 1-(800) 472-4643, (847) 535-1000 www.grainger.com

8.02

**6ULH5** 

COMPONENT

Rivet, Universal, 3/32 Dia, 3/16 L, Pl

| Solid Rivet |        |
|-------------|--------|
|             | UNIT   |
|             | INCH   |
| L, PK250    | SHEET  |
|             | 1 of 1 |