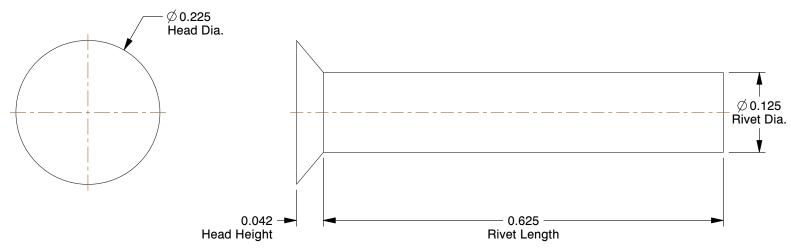

## **NOTES:**

1. Rivet Style : Solid Rivet

Rivet Head Style : Countersunk
Rivet Body Material : Aluminum

4. Fastener Finish : Gold

100 Grainger Parkway, Lake Forest, Illinois 60045-5201 1-(800) GRAINGER, 1-(800) 472-4643, (847) 535-1000 www.grainger.com This file and any associated information and specifications are provided for reference and evaluation purposes only, and is subject to change without notice. Grainger makes no representations, warranties or guarantees as to the appropriateness, accuracy, completeness, or suitability for any purpose, of the file, information or specifications. You are solely responsible for the use of the file, information or specifications.

6.67

COMPONENT

Solid Rivet

6ULG7

Rivet, Countersunk, 1/8 Dia, 5/8 L, PK250

INCH

UNIT

1 of 1