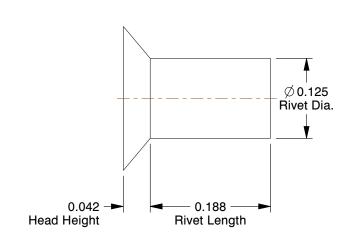

## 6ULG1

COMPONENT

Rivet, Countersunk, 1/8 Dia, 3/16 L, PK25

| Solid Rivet |        |
|-------------|--------|
|             | UNIT   |
|             | INCH   |
|             | SHEET  |
| 5 L, PK250  | 1 of 1 |