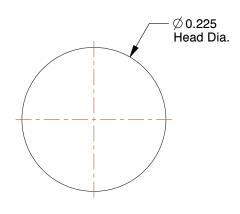

## 6ULG1

COMPONENT

Rivet, Countersunk, 1/8 Dia, 3/16 L, PK25

| Solid Rivet |        |
|-------------|--------|
|             | UNIT   |
|             | INCH   |
|             | SHEET  |
| 5 L, PK250  | 1 of 1 |