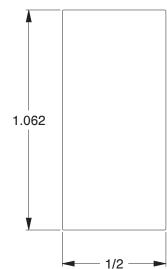

2.16

**SCALE** 

6RND3

COMPONENT

Clamp, Aluminum, Dia 1 In, PK25

UNIT
INCH
SHEET

1 of 1

Hardware