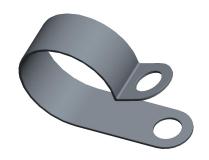

2.16

**SCALE** 

6RND3

COMPONENT

Clamp, Aluminum, Dia 1 In, PK25

UNIT
INCH
SHEET

1 of 1

Hardware