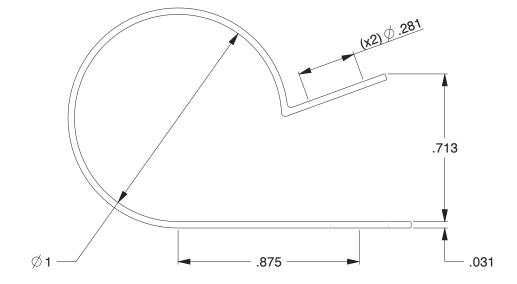

- 1. Clamp Color Natural
- 2. Clamp Finish Natural
- 3. Material Aluminum

NOTES:

4. Temp. Range [F] - -65 to +250

100 Grainger Parkway, Lake Forest, Illinois 60045-5201 1-(800) GRAINGER, 1-(800) 472-4643, (847) 535-1000 www.grainger.com This file and any associated information and specifications are provided for reference and evaluation purposes only, and is subject to change without notice. Grainger makes no representations, warranties or guarantees as to the appropriateness, accuracy, completeness, or suitability for any purpose, of the file, information or specifications.

2.16

**SCALE** 

6RND3

COMPONENT

Clamp, Aluminum, Dia 1 In, PK25

UNIT
INCH
SHEET

1 of 1

Hardware