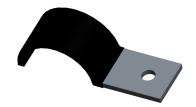

## NOTES:

- 1. Clamp Color Black
- 2. Material Steel
- 3. Clamp Finish Hot Dipped Galvanized
- 4. Temp. Range [F] -30 to + 186

100 Grainger Parkway, Lake Forest, Illinois 60045-5201 1-(800) GRAINGER, 1-(800) 472-4643, (847) 535-1000 www.grainger.com

COMPONENT Hardware UNIT 6RNA7 INCH SHEET Half Clamp, Cushioned, Dia 3/4 In, PK50 1 of 1