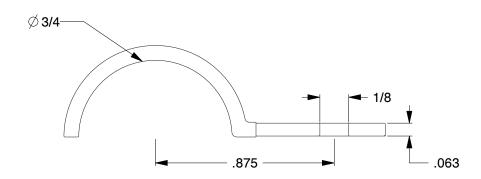

## NOTES:

- 1. Clamp Color Black
- 2. Material Steel
- 3. Clamp Finish Hot Dipped Galvanized
- 4. Temp. Range [F] -30 to + 186

100 Grainger Parkway, Lake Forest, Illinois 60045-5201 1-(800) GRAINGER, 1-(800) 472-4643, (847) 535-1000 www.grainger.com

COMPONENT Hardware UNIT 6RNA7 INCH SHEET Half Clamp, Cushioned, Dia 3/4 In, PK50 1 of 1