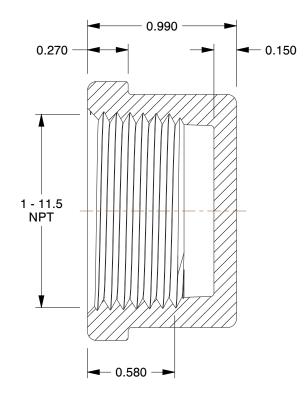

COMPONENT

## NOTES:

1. ITEM: Cap

2. MAX. PRESSURE: 125 psi 3. TEMP. RANGE: -20° to 400°F 4. PIPE SIZE - PIPE FITTING: 1"

5. FITTING CONNECTION TYPE: FNPT6. PIPE FITTING MATERIAL: Red Brass7. FITTING SCHEDULE/CLASS: Class 125

8. STANDARDS: ASTM B584, ASME B16.15, ANSI B1.20.1, ANSI NSF-61-4 though IAPMO