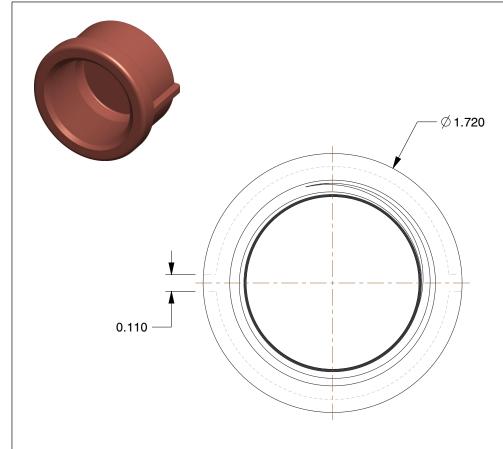

COMPONENT

## NOTES:

1. ITEM: Cap

2. MAX. PRESSURE: 125 psi 3. TEMP. RANGE: -20° to 400°F 4. PIPE SIZE - PIPE FITTING: 1"

5. FITTING CONNECTION TYPE: FNPT6. PIPE FITTING MATERIAL: Red Brass7. FITTING SCHEDULE/CLASS: Class 125

8. STANDARDS: ASTM B584, ASME B16.15, ANSI B1.20.1, ANSI NSF-61-4 though IAPMO