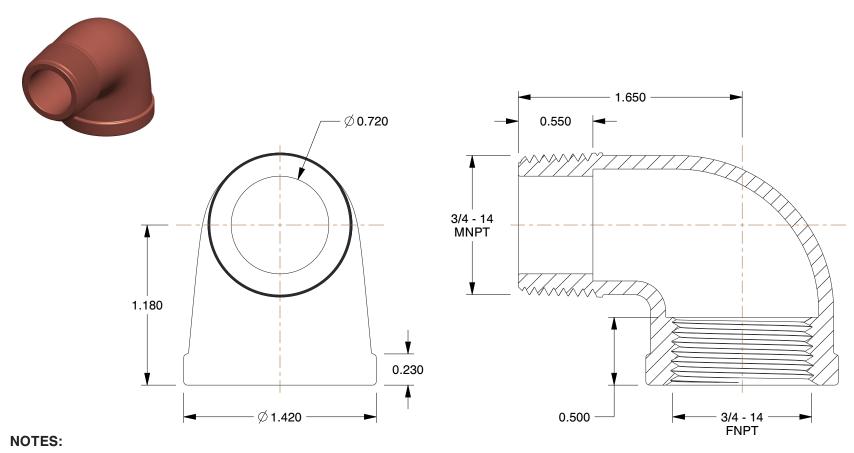

1. ITEM: Street Elbow, 90° 2. MAX. PRESSURE: 125 psi 3. TEMP. RANGE: -20° to 400°F 4. PIPE SIZE - PIPE FITTING: 3/4"

5. PIPE FITTING MATERIAL: Red Brass 6. FITTING SCHEDULE/CLASS: Class 125

7. FITTING CONNECTION TYPE: MNPT x FNPT

1 of 1