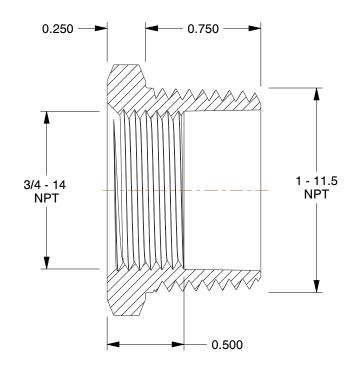

## NOTES:

1. ITEM: Hex Bushing

2. MAX. PRESSURE: 125 psi 3. TEMP. RANGE: -20° to 400°F

4. PIPE FITTING MATERIAL: Red Brass 5. PIPE SIZE - PIPE FITTING: 1" x 3/4" 6. FITTING SCHEDULE/CLASS: Class 125

7. FITTING CONNECTION TYPE: MNPT x FNPT