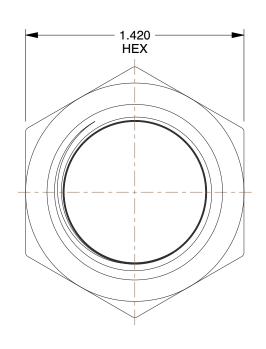

## NOTES:

1. ITEM: Hex Bushing

2. MAX. PRESSURE: 125 psi 3. TEMP. RANGE: -20° to 400°F

4. PIPE FITTING MATERIAL: Red Brass 5. PIPE SIZE - PIPE FITTING: 1" x 3/4" 6. FITTING SCHEDULE/CLASS: Class 125

7. FITTING CONNECTION TYPE: MNPT x FNPT