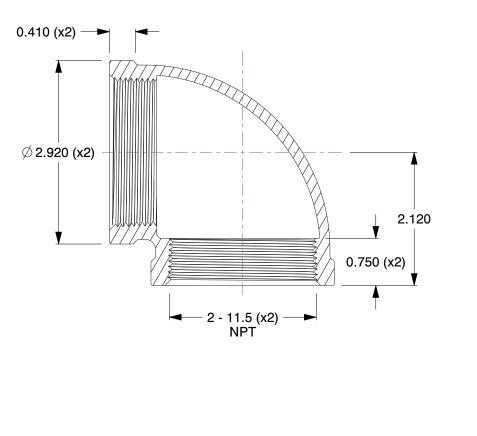

## NOTES:

- 1. ITEM: Elbow, 90°
- 2. MAX. PRESSURE: 125 psi
- 3. TEMP. RANGE: -20° to 400°F
- 4. PIPE SIZE PIPE FITTING: 2"
- 5. FITTING CONNECTION TYPE: FNPT
- 6. PIPE FITTING MATERIAL: Red Brass
- 7. FITTING SCHEDULE/CLASS: Class 125
- 8. STANDARDS: ASTM B584, ASME B16.15, ANSI B1.20.1, ANSI NSF-61-4 though IAPMO