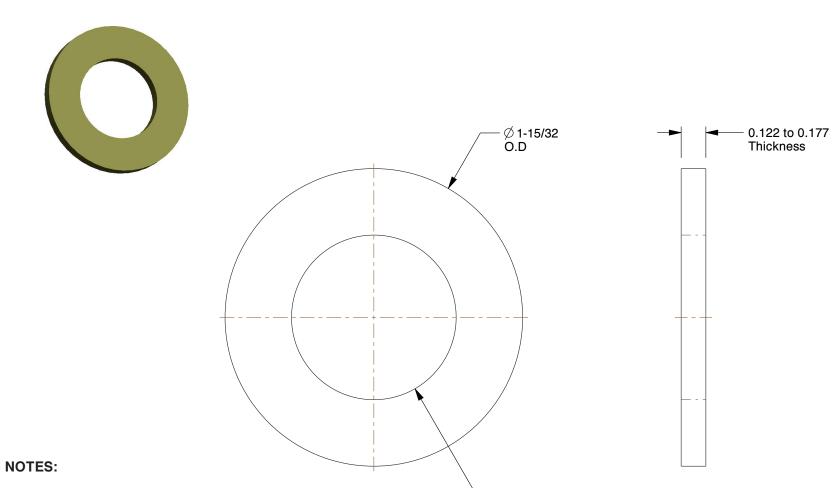

1. MATERIAL: Through Hardened Steel

2. FINISH: Zinc Yellow

3. TYPE: SAE Type A Narrow Flat Washer

4. FITS BOLT SIZES: 3/4"

5. ROCKWELL HARDNESS: RC38 to RC45 6. FOR USE WITH: Grade 8 Fastener

100 Grainger Parkway, Lake Forest, Illinois 60045-5201 1-(800) GRAINGER, 1-(800) 472-4643, (847) 535-1000 www.grainger.com

Ø 13/16

2.11

COMPONENT

SAE Washer

6PU26

Washer, 3/4" Bolt, St, 1-15/32" OD, PK20

SHEET

INCH