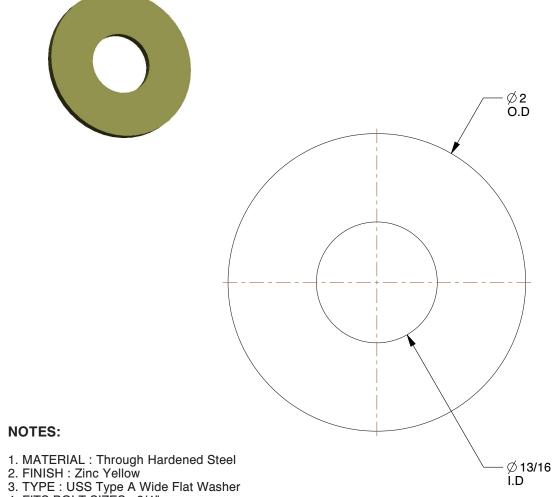

0.122 to 0.177 Thickness

4. FITS BOLT SIZES: 3/4"

5. ROCKWELL HARDNESS: RC38 to RC45 6. FOR USE WITH: Grade 8 Fastener

100 Grainger Parkway, Lake Forest, Illinois 60045-5201 1-(800) GRAINGER, 1-(800) 472-4643, (847) 535-1000 www.grainger.com This file and any associated information and specifications are provided for reference and evaluation purposes only, and is subject to change without notice. Grainger makes no representations, warranties or guarantees as to the appropriateness, accuracy, completeness, or suitability for any purpose, of the file, information or specifications. You are solely responsible for the use of the file, information or specifications.

1.55

'

COMPONENT

USS Washer

6PE90

Washer, 3/4" Bolt, Through HS, 2" OD, PK20

INCH SHEET

UNIT