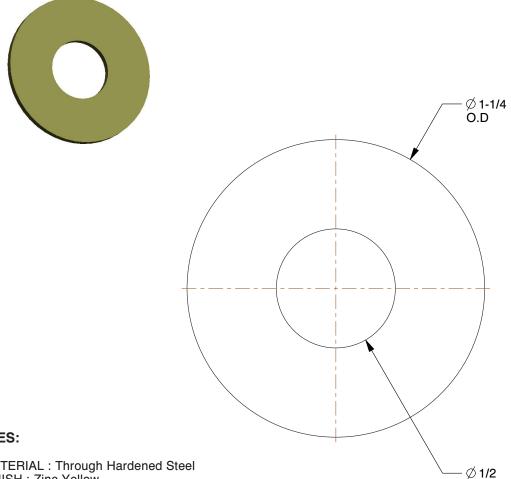

0.064 to 0.104 Thickness

## NOTES:

1. MATERIAL: Through Hardened Steel

2. FINISH: Zinc Yellow

3. TYPE: USS Type A Wide Flat Washer

4. FITS BOLT SIZES: 7/16"

5. ROCKWELL HARDNESS: RC38 to RC45 6. FOR USE WITH: Grade 8 Fastener

100 Grainger Parkway, Lake Forest, Illinois 60045-5201 1-(800) GRAINGER, 1-(800) 472-4643, (847) 535-1000 www.grainger.com