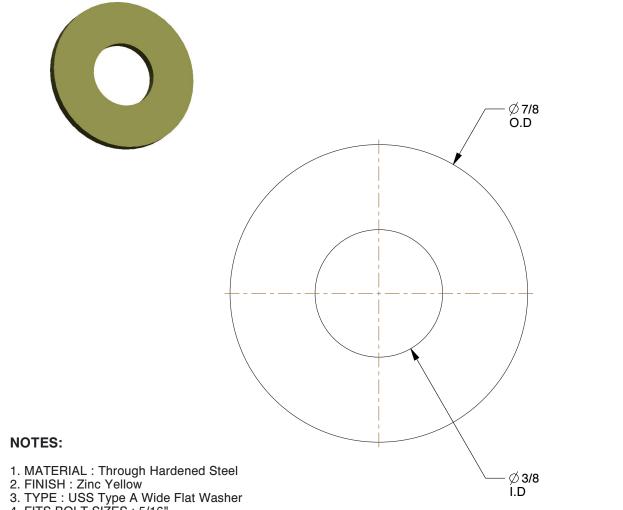

Thickness

0.064 to 0.104

4. FITS BOLT SIZES : 5/16"

5. ROCKWELL HARDNESS: RC38 to RC45 6. FOR USE WITH: Grade 8 Fastener

100 Grainger Parkway, Lake Forest, Illinois 60045-5201 1-(800) GRAINGER, 1-(800) 472-4643, (847) 535-1000 www.grainger.com This file and any associated information and specifications are provided for reference and evaluation purposes only, and is subject to change without notice. Grainger makes no representations, warranties or guarantees as to the appropriateness, accuracy, completeness, or suitability for any purpose, of the file, information or specifications. You are solely responsible for the use of the file, information or specifications.

3.54

6PE78

COMPONENT

Washer, 5/16" Bolt, St, 7/8" OD, PK50

UNIT INCH SHEET

**USS Washer** 

1 of 1