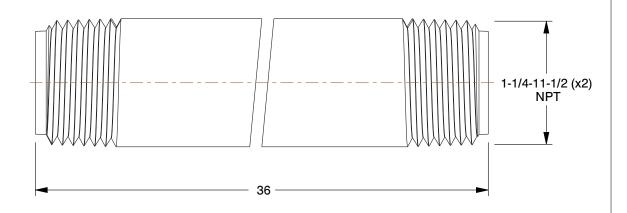

SCALE

0.97

6P911

COMPONENT

Pipe: Galvanized Steel, 1 1/4 in Nominal Pipe Size, 3 ft Overall Lg, Threaded on Both Ends, Welded INCH

Pipe

SHEET

1 of 1