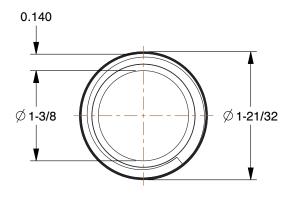

SCALE

0.97

6P911

COMPONENT

Pipe: Galvanized Steel, 1 1/4 in Nominal Pipe Size, 3 ft Overall Lg, Threaded on Both Ends, Welded INCH

Pipe

SHEET

1 of 1