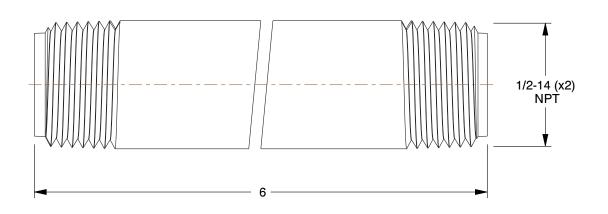

## 6P797

Nipple: Galvanized Steel, 1/2 in Nominal Pipe Size, 6 in Overall Lg, Threaded on Both Ends, Welded INCH

Nipple

SHEET

1 of 1