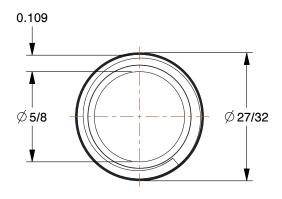

## 6P797

Nipple: Galvanized Steel, 1/2 in Nominal Pipe Size, 6 in Overall Lg, Threaded on Both Ends, Welded INCH

Nipple

SHEET

1 of 1