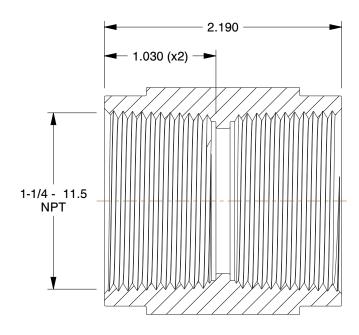

## **NOTES:**

1. COLOR: Gray
2. ITEM: Coupling
3. MAX. TEMP.: 140°F

4. PIPE FITTING MATERIAL: PVC5. PIPE SIZE - PIPE FITTING: 1-1/4"6. MAX. PRESSURE: 260 psi at 73°F

7. STANDARDS: ASTM D1784, NSF14 Certified 8. FITTING SCHEDULE/CLASS: Schedule 80 9. FITTING CONNECTION TYPE: FNPT x FNPT



100 Grainger Parkway, Lake Forest, Illinois 60045-5201 1-(800) GRAINGER, 1-(800) 472-4643, (847) 535-1000 www.grainger.com This file and any associated information and specifications are provided for reference and evaluation purposes only, and is subject to change without notice. Grainger makes no representations, warranties or guarantees as to the appropriateness, accuracy, completeness, or suitability for any purpose, of the file, information or specifications. You are solely responsible for the us