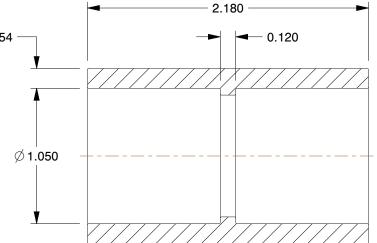

## NOTES:

- 1. COLOR: Gray
- 2. ITEM: Coupling
- 3. MAX. TEMP.: 140°F
- 4. PIPE FITTING MATERIAL: PVC
- 5. PIPE SIZE PIPE FITTING: 3/4"
- 6. MAX. PRESSURE: 688 psi at 73°F
- 7. STANDARDS: ASTM D1784, NSF14 Certified
- 8. FITTING SCHEDULE/CLASS: Schedule 80
- 9. FITTING CONNECTION TYPE: Socket x Socket