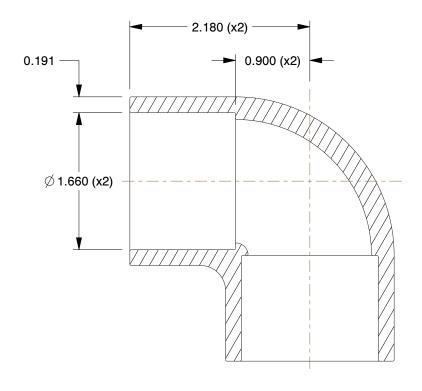

## **NOTES:**

1. COLOR: Gray 2. ITEM: Elbow, 90° 3. MAX. TEMP.: 140°F

4. PIPE SIZE - PIPE FITTING: 1-1/4" 5. PIPE FITTING MATERIAL: PVC 6. MAX. PRESSURE: 520 psi at 73°F

7. FITTING SCHEDULE/CLASS: Schedule 80 8. STANDARDS: ASTM D1784, NSF14 Certified 9. FITTING CONNECTION TYPE: Socket x Socket