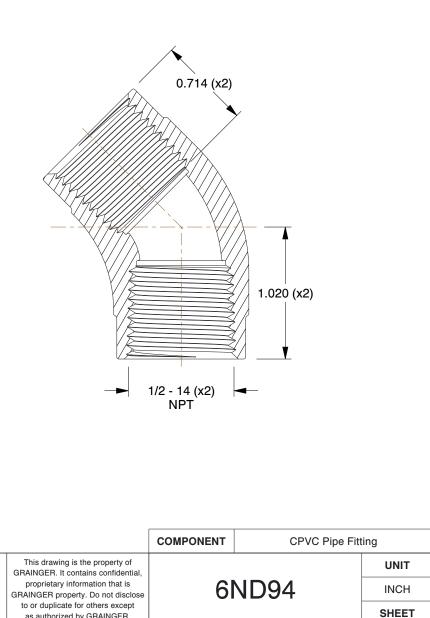

1. COLOR: Gray

11

- 2. ITEM: Elbow, 45°
- 3. MAX. TEMP.: 210°F
- 4. PIPE SIZE PIPE FITTING: 1/2"
- 5. PIPE FITTING MATERIAL: CPVC
- 6. MAX. PRESSURE: 424 psi @ 73°F
- 7. FITTING SCHEDULE/CLASS: Schedule 80
- 8. STANDARDS: ASTM D1784, NSF14 Certified

**GRAINGER** 

9. FITTING CONNECTION TYPE: FNPT x FNPT

1 of 1

100 Grainger Parkway, Lake Forest, Illinois 60045-5201 1-(800) GRAINGER, 1-(800) 472-4643, (847) 535-1000 www.grainger.com This file and any associated information and specifications are provided for reference and evaluation purposes only, and is subject to change without notice. Grainger makes no representations, warranties or guarantees as to the appropriateness, accuracy, completeness, or suitability for any purpose, of the file, information or specifications. You are solely responsible for the use of the file, information or specifications.

as authorized by GRAINGER. SCALE 1.35 Elbow, 45,1/2 In.,FNPT,424 psi at 73F