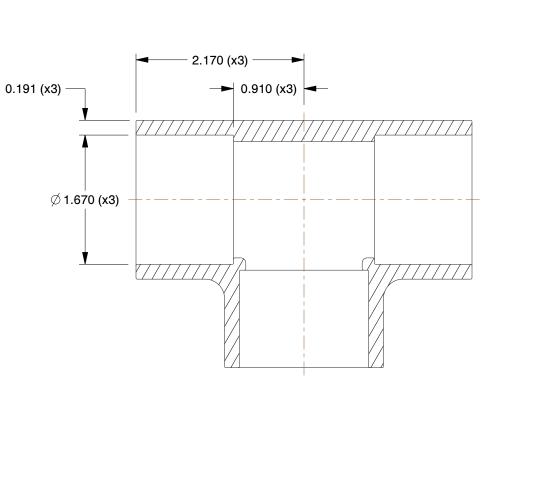

## NOTES:

1. ITEM: Tee

2. COLOR: Gray

3. MAX. TEMP.: 210°F

4. PIPE SIZE - PIPE FITTING: 1-1/4"

5. PIPE FITTING MATERIAL: CPVC

6. MAX. PRESSURE: 520 psi @ 73°F

7. FITTING SCHEDULE/CLASS: Schedule 80

8. STANDARDS: ASTM D1784, NSF14 Certified

9. FITTING CONNECTION TYPE: Socket x Socket x Socket

| 9. FITTING CONNECTION TYPE: Socket x Socket x Socket                                                                                         |                                                                                                                                                                                                                                                                                                                                                                                                                                                                  |                                                                                                                                                                                                                    | COMPONENT CPVC Pipe Fitting |                                      | ting |        |
|----------------------------------------------------------------------------------------------------------------------------------------------|------------------------------------------------------------------------------------------------------------------------------------------------------------------------------------------------------------------------------------------------------------------------------------------------------------------------------------------------------------------------------------------------------------------------------------------------------------------|--------------------------------------------------------------------------------------------------------------------------------------------------------------------------------------------------------------------|-----------------------------|--------------------------------------|------|--------|
| CRAINGER<br>100 Grainger Parkway, Lake Forest, Illinois 60045-5201<br>1-(800) GRAINGER, 1-(800) 472-4643, (847) 535-1000<br>www.grainger.com | This file and any associated information and specifications<br>are provided for reference and evaluation purposes only,<br>and is subject to change without notice. Grainger makes<br>no representations, warranties or guarantees as to the<br>appropriateness, accuracy, completeness, or suitability<br>for any purpose, of the file, information or specifications.<br>You are solely responsible for the use of the file,<br>information or specifications. | This drawing is the property of<br>GRAINGER. It contains confidential,<br>proprietary information that is<br>GRAINGER property. Do not disclose<br>to or duplicate for others except<br>as authorized by GRAINGER. |                             | 6ND45                                |      | UNIT   |
|                                                                                                                                              |                                                                                                                                                                                                                                                                                                                                                                                                                                                                  |                                                                                                                                                                                                                    |                             |                                      |      | INCH   |
|                                                                                                                                              |                                                                                                                                                                                                                                                                                                                                                                                                                                                                  |                                                                                                                                                                                                                    |                             |                                      |      | SHEET  |
|                                                                                                                                              |                                                                                                                                                                                                                                                                                                                                                                                                                                                                  | SCALE                                                                                                                                                                                                              | 0.81                        | Tee,CPVC,80,1-1/4 In.,520 psi at 73F |      | 1 of 1 |