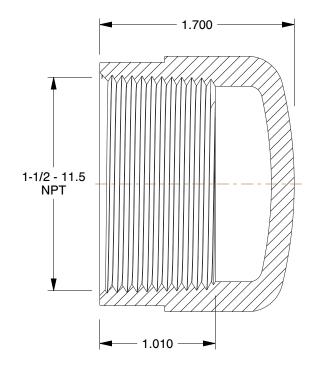

## **NOTES:**

1. ITEM: Cap 2. COLOR: Gray

3. MAX. TEMP.: 140°F

4. PIPE SIZE - PIPE FITTING: 1-1/2"
5. PIPE FITTING MATERIAL: PVC
6. MAX. PRESSURE: 235 psi at 73°F
7. FITTING CONNECTION TYPE: NPT

FITTING SCHEDULE/CLASS: Schedule 80
 STANDARDS: ASTM D1784, NSF14 Certified

## COMPONENT

**PVC** Pipe Fitting

## 6ND28

Cap,1-1/2 In,NPT,PVC

UNIT INCH SHEET

1 of 1