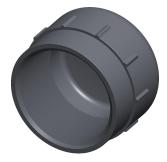

## **NOTES:**

1. ITEM: Cap 2. COLOR: Gray

3. MAX. TEMP.: 140°F

4. PIPE SIZE - PIPE FITTING: 1-1/2"
5. PIPE FITTING MATERIAL: PVC
6. MAX. PRESSURE: 235 psi at 73°F
7. FITTING CONNECTION TYPE: NPT

FITTING SCHEDULE/CLASS: Schedule 80
 STANDARDS: ASTM D1784, NSF14 Certified

## COMPONENT

**PVC** Pipe Fitting

## 6ND28

Cap,1-1/2 In,NPT,PVC

UNIT INCH SHEET

1 of 1