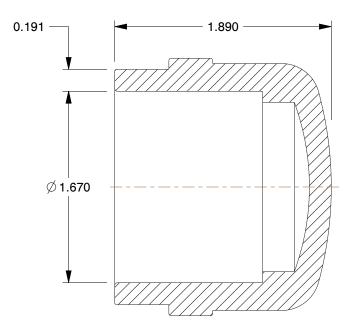

## **NOTES:**

1. ITEM: Cap 2. COLOR: Gray

3. MAX. TEMP.: 140°F

4. PIPE SIZE - PIPE FITTING: 1-1/4"
5. PIPE FITTING MATERIAL: PVC
6. MAX. PRESSURE: 520 psi at 73°F
7. FITTING CONNECTION TYPE: Socket
8. FITTING SCHEDULE/CLASS: Schedule 80
9. STANDARDS: ASTM D1784, NSF14 Certified