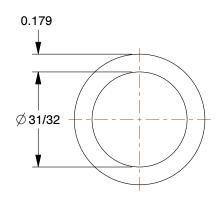

1.03

6MZ12

COMPONENT

Pipe: ChlorFIT, CPVC, 1 in Nominal Pipe Size, 10 ft Overall Lg, Unthreaded, Schedule 80, Gray

UNIT INCH

Pipe

SHEET

1 of 1