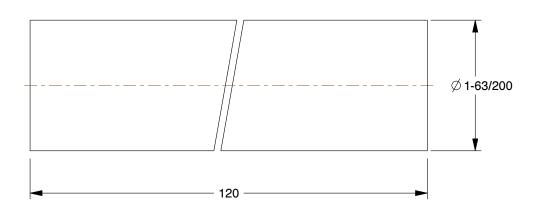

1.03

6MZ12

COMPONENT

Pipe: ChlorFIT, CPVC, 1 in Nominal Pipe Size, 10 ft Overall Lg, Unthreaded, Schedule 80, Gray

UNIT INCH

Pipe

SHEET

1 of 1