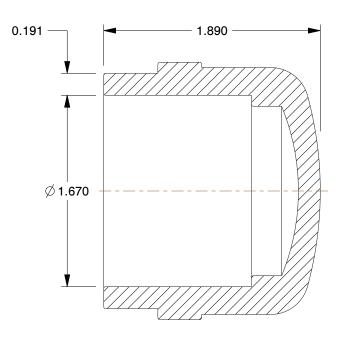

## **NOTES:**

1. ITEM: Cap 2. COLOR: Gray

3. MAX. TEMP.: 210°F

4. PIPE SIZE - PIPE FITTING: 1-1/4" 5. PIPE FITTING MATERIAL: CPVC 6. MAX. PRESSURE: 520 psi @ 73°F 7. FITTING CONNECTION TYPE: Socket 8. FITTING SCHEDULE/CLASS: Schedule 80 9. STANDARDS: ASTM D1784, NSF14 Certified

COMPONENT

Cap,CPVC,80,1-1/4 In.,520 psi at 73F

**CPVC Pipe Fitting** UNIT 6MX07 INCH SHEET 1 of 1