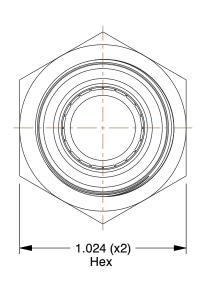

1.69

6MN26

COMPONENT

Bulkhead Union, 1/2 In, NP Brass, PK10

**Bulkhead Union** UNIT INCH SHEET 1 of 1