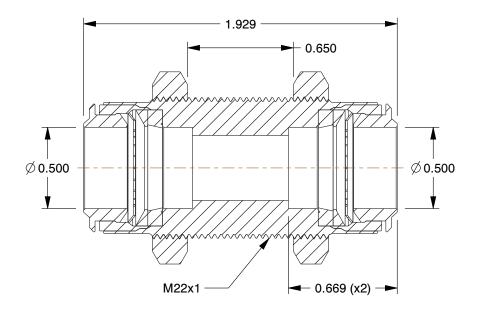

## **NOTES:**

1. BASIC MATERIAL : Metal

2. BODY MATERIAL: Nickel Plated Brass 3. CONNECTION TYPE: Tube x Tube

4. MAX. PRESSURE: 250 psi 5. TEMP. RANGE: 0° to 160°F

100 Grainger Parkway, Lake Forest, Illinois 60045-5201 1-(800) GRAINGER, 1-(800) 472-4643, (847) 535-1000 www.grainger.com

1.69

6MN26

COMPONENT

Bulkhead Union, 1/2 In, NP Brass, PK10

**Bulkhead Union** UNIT INCH SHEET 1 of 1