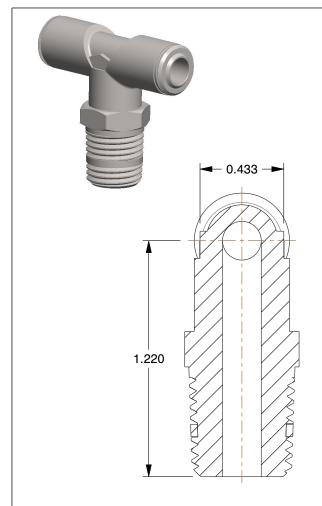

## **NOTES:**

1. BASIC MATERIAL: Metal

2. BODY MATERIAL: Nickel Plated Brass

3. CONNECTION TYPE: Tube x Male NPTF x Tube

4. MAX. PRESSURE : 250 psi 5. TEMP. RANGE : 0° to 160°F

100 Grainger Parkway, Lake Forest, Illinois 60045-5201 1-(800) GRAINGER, 1-(800) 472-4643, (847) 535-1000 www.grainger.com This file and any associated information and specifications are provided for reference and evaluation purposes only, and is subject to change without notice. Grainger makes no representations, warranties or guarantees as to the appropriateness, accuracy, completeness, or suitability for any purpose, of the file, information or specifications. You are solely responsible for the use of the file, information or specifications.

2.02

1

COMPONENT

6MN19

Male Branch Tee, 1/4 In, Tube x MNPT, PK10

UNIT
INCH
SHEET

1 of 1

Swivel Branch Tee