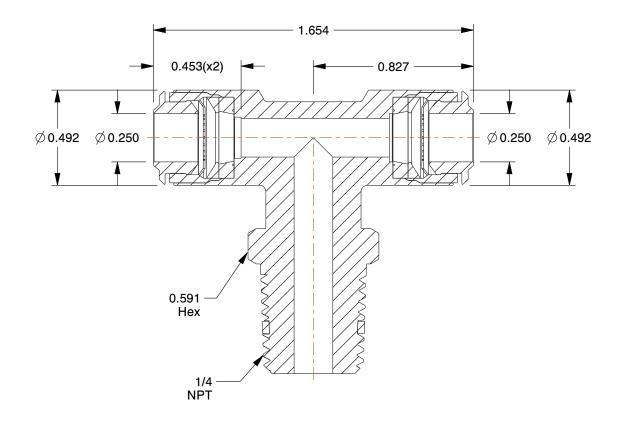

## **NOTES:**

1. BASIC MATERIAL: Metal

2. BODY MATERIAL: Nickel Plated Brass

3. CONNECTION TYPE: Tube x Male NPTF x Tube

4. MAX. PRESSURE : 250 psi 5. TEMP. RANGE : 0° to 160°F

100 Grainger Parkway, Lake Forest, Illinois 60045-5201 1-(800) GRAINGER, 1-(800) 472-4643, (847) 535-1000 www.grainger.com This file and any associated information and specifications are provided for reference and evaluation purposes only, and is subject to change without notice. Grainger makes no representations, warranties or guarantees as to the appropriateness, accuracy, completeness, or suitability for any purpose, of the file, information or specifications. You are solely responsible for the use of the file, information or specifications.

2.02

1

COMPONENT

6MN19

Male Branch Tee, 1/4 In, Tube x MNPT, PK10

UNIT
INCH
SHEET

1 of 1

Swivel Branch Tee