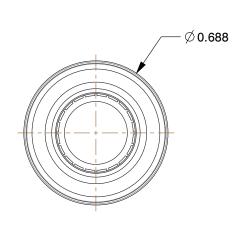

## NOTES:

1. BASIC MATERIAL : Metal

2. BODY MATERIAL: Nickel Plated Brass 3. CONNECTION TYPE: Tube x Tube

4. MAX. PRESSURE: 250 psi 5. TEMP. RANGE: 0° to 160°F

100 Grainger Parkway, Lake Forest, Illinois 60045-5201 1-(800) GRAINGER, 1-(800) 472-4643, (847) 535-1000 www.grainger.com