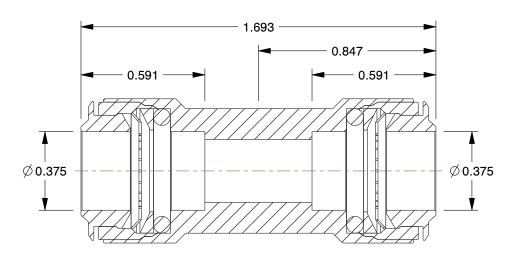

## NOTES:

1. BASIC MATERIAL : Metal

2. BODY MATERIAL: Nickel Plated Brass 3. CONNECTION TYPE: Tube x Tube

4. MAX. PRESSURE: 250 psi 5. TEMP. RANGE: 0° to 160°F

100 Grainger Parkway, Lake Forest, Illinois 60045-5201 1-(800) GRAINGER, 1-(800) 472-4643, (847) 535-1000 www.grainger.com