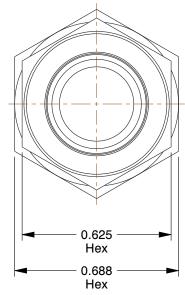

## **NOTES:**

1. MAX PRESSURE: 1000 psi 2. TEMP RANGE: -65° to 250°F 3. TUBE FITTING MATERIAL: Brass

4. FITTING CONNECTION TYPE: Compression x MNPT

5. BASIC FITTING SHAPE : Adapter6. SPECIFIC FITTING SHAPE : Connector

2.48

COMPONENT Male Connector

6LJ12

Connector, Brass, CompxM, 3/8In, PK25

UNIT
INCH
SHEET
1 of 1