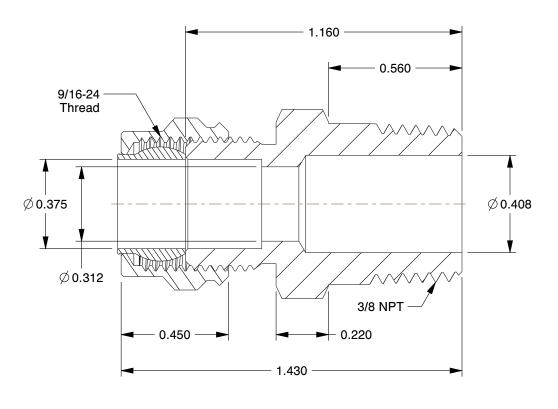

## **NOTES:**

1. MAX PRESSURE: 1000 psi 2. TEMP RANGE: -65° to 250°F 3. TUBE FITTING MATERIAL: Brass

4. FITTING CONNECTION TYPE: Compression x MNPT

5. BASIC FITTING SHAPE : Adapter6. SPECIFIC FITTING SHAPE : Connector

2.48

COMPONENT Male Connector

6LJ12

Connector, Brass, CompxM, 3/8In, PK25

UNIT
INCH
SHEET
1 of 1