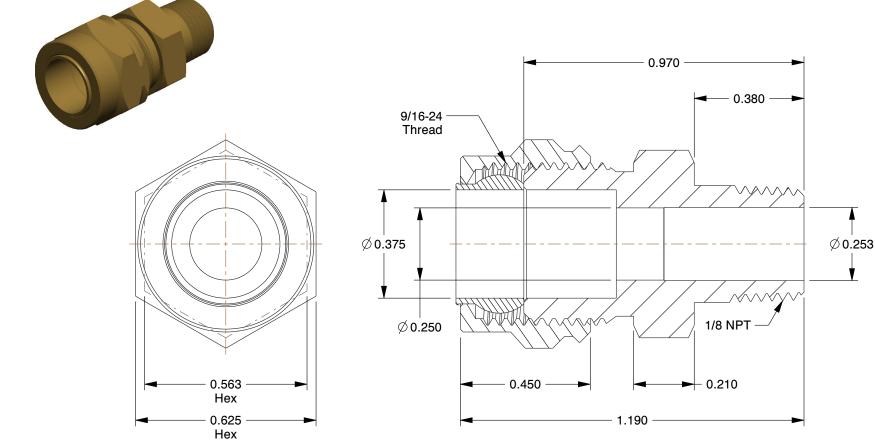

## NOTES:

1. MAX PRESSURE: 1000 psi 2. TEMP RANGE: -65° to 250°F 3. TUBE FITTING MATERIAL: Brass

4. FITTING CONNECTION TYPE: Compression x MNPT

5. BASIC FITTING SHAPE: Adapter 6. SPECIFIC FITTING SHAPE: Connector

3.01

COMPONENT

Connector, Brass, CompxM, 3/8Inx1/8In, PK25

UNIT 6LJ10 INCH

Male Connector

SHEET

1 of 1