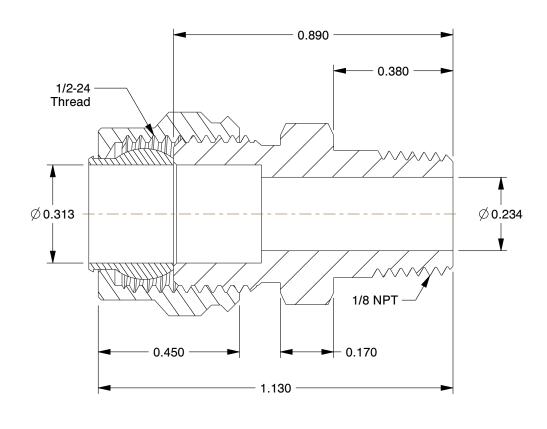

## NOTES:

1. MAX PRESSURE: 1200 psi 2. TEMP RANGE: -65° to 250°F 3. TUBE FITTING MATERIAL: Brass

4. FITTING CONNECTION TYPE: Compression x MNPT

5. BASIC FITTING SHAPE: Adapter 6. SPECIFIC FITTING SHAPE: Connector

COMPONENT

3.27

|  |                                                    | UNIT   |
|--|----------------------------------------------------|--------|
|  | 6LJ08 Connector, Brass, CompxM, 5/16lnx1/8ln, PK25 | INCH   |
|  |                                                    | SHEET  |
|  |                                                    | 1 of 1 |

Male Connector