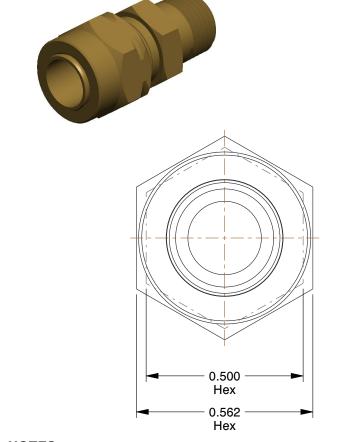

## NOTES:

1. MAX PRESSURE: 1200 psi 2. TEMP RANGE: -65° to 250°F 3. TUBE FITTING MATERIAL: Brass

4. FITTING CONNECTION TYPE: Compression x MNPT

5. BASIC FITTING SHAPE: Adapter 6. SPECIFIC FITTING SHAPE: Connector

COMPONENT

3.27

|  |                                                    | UNIT   |
|--|----------------------------------------------------|--------|
|  | 6LJ08 Connector, Brass, CompxM, 5/16lnx1/8ln, PK25 | INCH   |
|  |                                                    | SHEET  |
|  |                                                    | 1 of 1 |

Male Connector