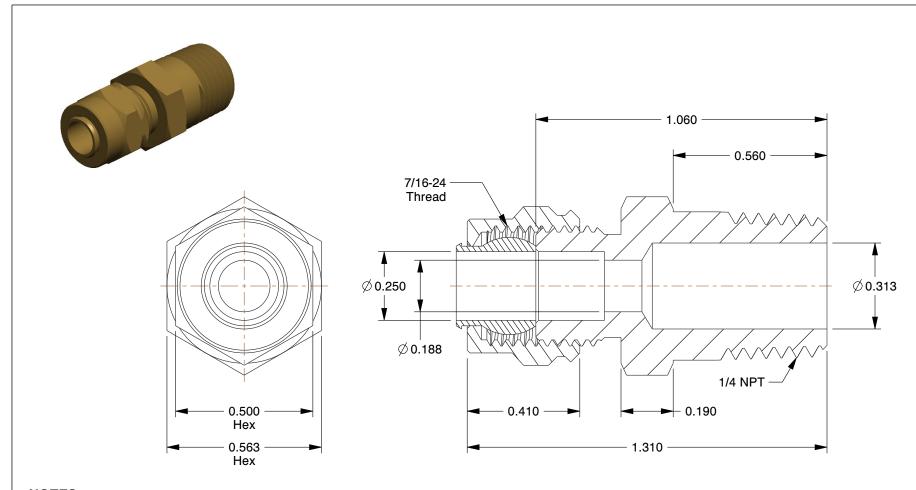

## NOTES:

1. MAX PRESSURE: 1400 psi 2. TEMP RANGE: -65° to 250°F 3. TUBE FITTING MATERIAL: Brass

4. FITTING CONNECTION TYPE: Compression x MNPT

5. BASIC FITTING SHAPE: Adapter 6. SPECIFIC FITTING SHAPE: Connector