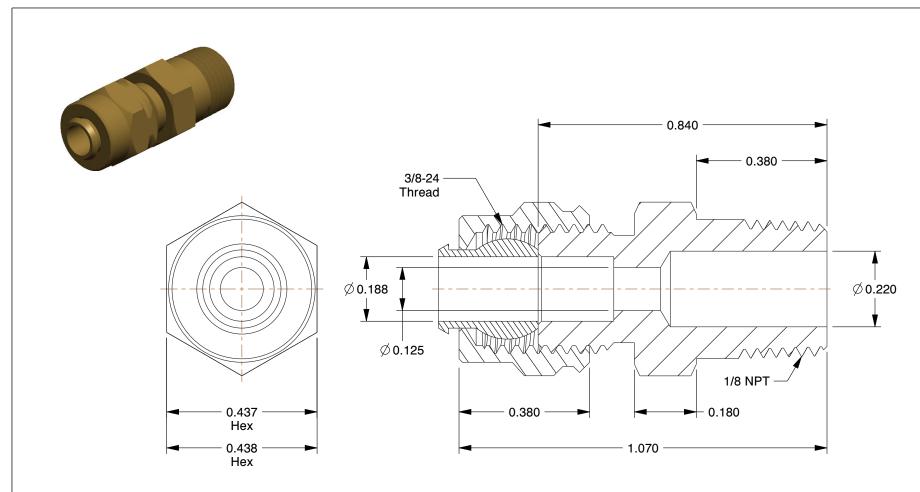

## NOTES:

1. MAX PRESSURE: 1900 psi 2. TEMP RANGE: -65° to 250°F 3. TUBE FITTING MATERIAL: Brass

4. FITTING CONNECTION TYPE: Compression x MNPT

5. BASIC FITTING SHAPE: Adapter 6. SPECIFIC FITTING SHAPE: Connector

| COMPONENT                                          | Male Connector |        |
|----------------------------------------------------|----------------|--------|
| 6LJ02 Connector, Brass, CompxM, 3/16lnx1/8ln, PK50 |                | UNIT   |
|                                                    |                | INCH   |
|                                                    |                | SHEET  |
|                                                    |                | 1 of 1 |