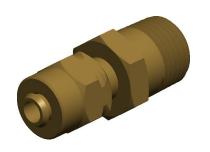

## NOTES:

1. MAX PRESSURE: 2800 psi 2. TEMP RANGE: -65° to 250°F 3. TUBE FITTING MATERIAL: Brass

4. FITTING CONNECTION TYPE: Compression x MNPT

5. BASIC FITTING SHAPE : Adapter6. SPECIFIC FITTING SHAPE : Connector

3.70

COMPONENT

6LJ01

Connector, Brass, CompxM, 1/8In, PK25

| UNIT | INCH | SHEET | 1/8In, PK25 | 1 of 1