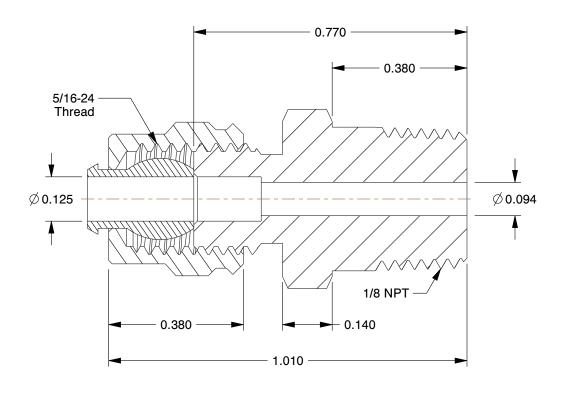

## NOTES:

1. MAX PRESSURE: 2800 psi 2. TEMP RANGE: -65° to 250°F 3. TUBE FITTING MATERIAL: Brass

4. FITTING CONNECTION TYPE: Compression x MNPT

5. BASIC FITTING SHAPE : Adapter6. SPECIFIC FITTING SHAPE : Connector