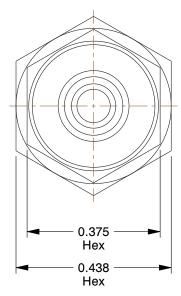

## NOTES:

1. MAX PRESSURE: 2800 psi 2. TEMP RANGE: -65° to 250°F 3. TUBE FITTING MATERIAL: Brass

4. FITTING CONNECTION TYPE: Compression x MNPT

5. BASIC FITTING SHAPE : Adapter6. SPECIFIC FITTING SHAPE : Connector