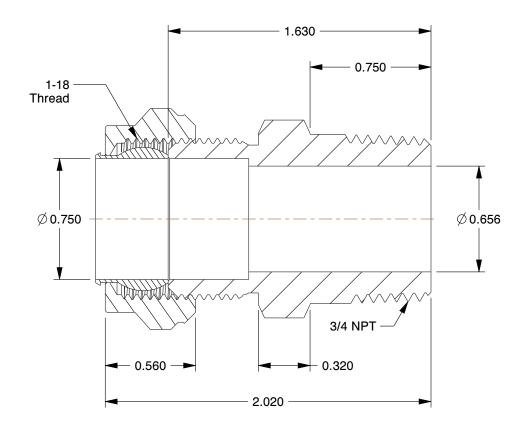

1. MAX PRESSURE: 550 psi 2. TEMP RANGE: -65° to 250°F 3. TUBE FITTING MATERIAL: Brass

4. FITTING CONNECTION TYPE: Compression x MNPT

5. BASIC FITTING SHAPE : Adapter 6. SPECIFIC FITTING SHAPE : Connector

Conne

COMPONENT

6LH95

Male Connector

Connector, Brass, CompxM, 3/4In, PK10

UNIT
INCH
SHEET