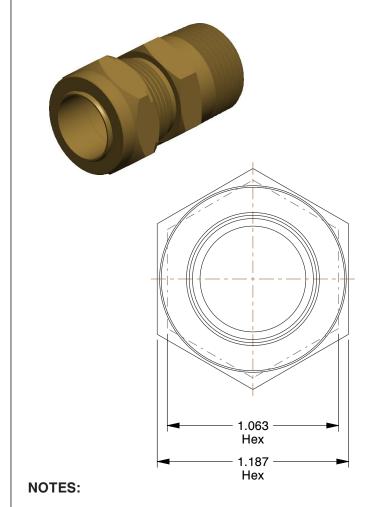

1. MAX PRESSURE: 550 psi 2. TEMP RANGE: -65° to 250°F 3. TUBE FITTING MATERIAL: Brass

4. FITTING CONNECTION TYPE: Compression x MNPT

5. BASIC FITTING SHAPE : Adapter 6. SPECIFIC FITTING SHAPE : Connector

Conne

COMPONENT

6LH95

Male Connector

Connector, Brass, CompxM, 3/4In, PK10

UNIT
INCH
SHEET