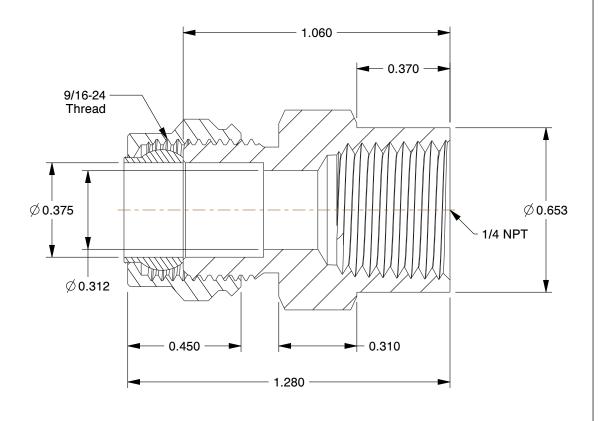

## NOTES:

1. MAX PRESSURE: 1000 psi 2. TEMP RANGE: -65° to 250°F 3. TUBE FITTING MATERIAL: Brass

4. FITTING CONNECTION TYPE: Compression x FNPT

5. BASIC FITTING SHAPE : Adapter 6. SPECIFIC FITTING SHAPE : Connector