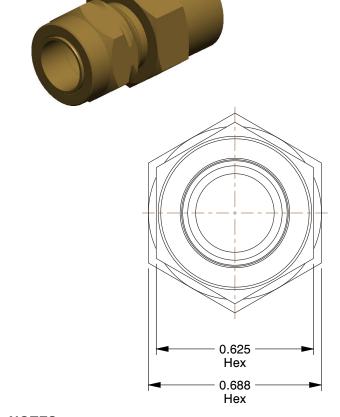

## NOTES:

1. MAX PRESSURE: 1000 psi 2. TEMP RANGE: -65° to 250°F 3. TUBE FITTING MATERIAL: Brass

4. FITTING CONNECTION TYPE: Compression x FNPT

5. BASIC FITTING SHAPE : Adapter 6. SPECIFIC FITTING SHAPE : Connector

2.62

| COMPONENT                                   | Female Connector |        |
|---------------------------------------------|------------------|--------|
| 6LH66                                       |                  | UNIT   |
|                                             |                  | INCH   |
| Connector, Brass, CompxF, 3/8lnx1/4ln, PK10 |                  | SHEET  |
|                                             |                  | 1 of 1 |