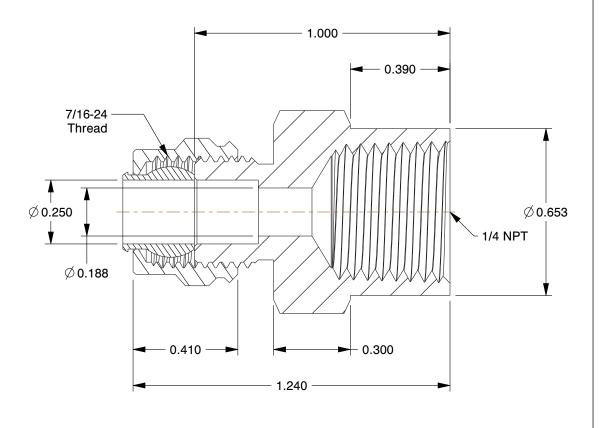

## NOTES:

1. MAX PRESSURE: 1400 psi 2. TEMP RANGE: -65° to 250°F 3. TUBE FITTING MATERIAL: Brass

4. FITTING CONNECTION TYPE: Compression x FNPT

5. BASIC FITTING SHAPE : Adapter6. SPECIFIC FITTING SHAPE : Connector

2.66

COMPONENT

Female Connector

6LH62

Connector, Brass, CompxF, 1/4In, PK10

SHEET

UNIT

INCH