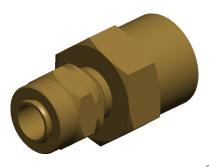

## NOTES:

1. MAX PRESSURE: 1400 psi 2. TEMP RANGE: -65° to 250°F 3. TUBE FITTING MATERIAL: Brass

4. FITTING CONNECTION TYPE: Compression x FNPT

5. BASIC FITTING SHAPE : Adapter6. SPECIFIC FITTING SHAPE : Connector

2.66

COMPONENT

Female Connector

6LH62

Connector, Brass, CompxF, 1/4In, PK10

SHEET

UNIT

INCH