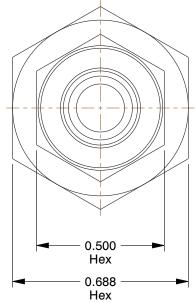

## NOTES:

1. MAX PRESSURE: 1400 psi 2. TEMP RANGE: -65° to 250°F 3. TUBE FITTING MATERIAL: Brass

4. FITTING CONNECTION TYPE: Compression x FNPT

5. BASIC FITTING SHAPE : Adapter6. SPECIFIC FITTING SHAPE : Connector

2.66

COMPONENT

Female Connector

6LH62

Connector, Brass, CompxF, 1/4In, PK10

SHEET

UNIT

INCH