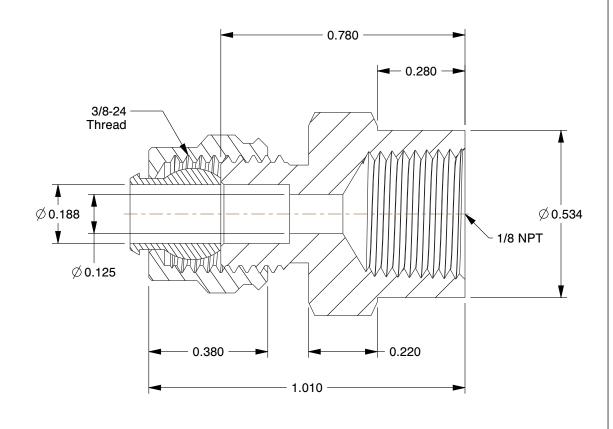

## NOTES:

1. MAX PRESSURE: 1900 psi 2. TEMP RANGE: -65° to 250°F 3. TUBE FITTING MATERIAL: Brass

4. FITTING CONNECTION TYPE: Compression x FNPT

5. BASIC FITTING SHAPE: Adapter 6. SPECIFIC FITTING SHAPE: Connector

Female Connector

Connector, Brass, CompxF, 3/16Inx1/8In, PK25

NIT СН EET 1 of 1