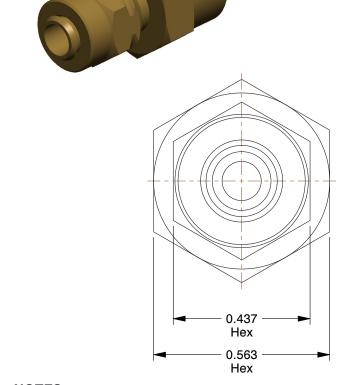

## NOTES:

1. MAX PRESSURE: 1900 psi 2. TEMP RANGE: -65° to 250°F 3. TUBE FITTING MATERIAL: Brass

4. FITTING CONNECTION TYPE: Compression x FNPT

5. BASIC FITTING SHAPE: Adapter 6. SPECIFIC FITTING SHAPE: Connector

3.26

COMPONENT

|                                      | UN  |
|--------------------------------------|-----|
| 6LH59                                | INC |
|                                      | SHE |
| ector Brace CompyE 3/16Inv1/8In DK25 |     |

Female Connector

Connector, Brass, CompxF, 3/16Inx1/8In, PK25

NIT СН EET 1 of 1