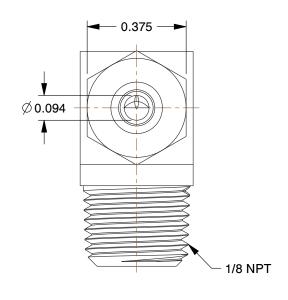

## NOTES:

1. TUBE SIZE: 1/8

2. TUBE FITTING MATERIAL: Brass

3. FITTING CONNECTION TYPE: Compression x MNPT

4. TEMP. RANGE : -65° to 250°F 5. MAX.PRESSURE : 2800 psi

100 Grainger Parkway, Lake Forest, Illinois 60045-5201 1-(800) GRAINGER, 1-(800) 472-4643, (847) 535-1000 www.grainger.com This file and any associated information and specifications are provided for reference and evaluation purposes only, and is subject to change without notice. Grainger makes no representations, warranties or guarantees as to the appropriateness, accuracy, completeness, or suitability for any purpose, of the file, information or specifications. You are solely responsible for the use of the file, information or specifications.

2.75

COMPONENT

Male Elbow, 90°

6LG48

Elbow, 90, Brass, CompxM, 1/8In, PK25

SHEET

UNIT

INCH