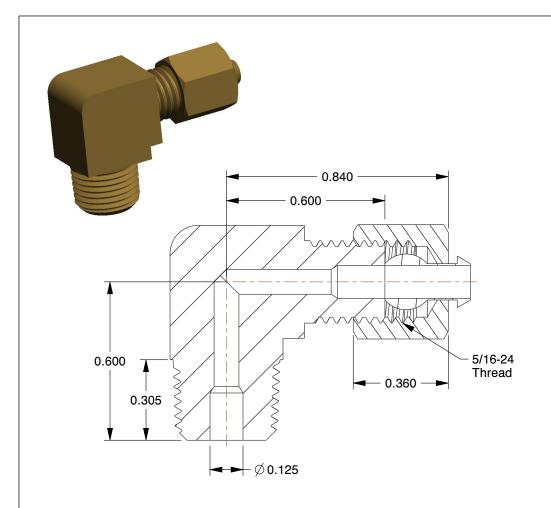

## NOTES:

1. TUBE SIZE: 1/8

2. TUBE FITTING MATERIAL: Brass

3. FITTING CONNECTION TYPE: Compression x MNPT

4. TEMP. RANGE : -65° to 250°F 5. MAX.PRESSURE : 2800 psi

100 Grainger Parkway, Lake Forest, Illinois 60045-5201 1-(800) GRAINGER, 1-(800) 472-4643, (847) 535-1000 www.grainger.com This file and any associated information and specifications are provided for reference and evaluation purposes only, and is subject to change without notice. Grainger makes no representations, warranties or guarantees as to the appropriateness, accuracy, completeness, or suitability for any purpose, of the file, information or specifications. You are solely responsible for the use of the file, information or specifications.

2.75

COMPONENT

Male Elbow, 90°

6LG48

Elbow, 90, Brass, CompxM, 1/8In, PK25

SHEET

UNIT

INCH