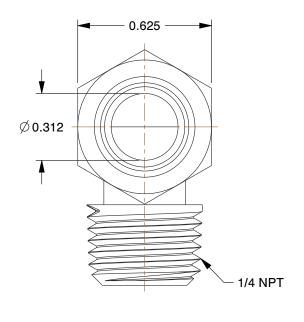

## **NOTES:**

1. TUBE SIZE: 3/8

2. TUBE FITTING MATERIAL: Brass

3. FITTING CONNECTION TYPE: Compression x MNPT

4. TEMP. RANGE: -65° to 250°F 5. MAX.PRESSURE: 1000 psi

100 Grainger Parkway, Lake Forest, Illinois 60045-5201 1-(800) GRAINGER, 1-(800) 472-4643, (847) 535-1000 www.grainger.com This file and any associated information and specifications are provided for reference and evaluation purposes only, and is subject to change without notice. Grainger makes no representations, warranties or guarantees as to the appropriateness, accuracy, completeness, or suitability for any purpose, of the file, information or specifications. You are solely responsible for the use of the file, information or specifications.

2.23

COMPONENT

Male Elbow, 90°

6LG10

Elbow, 90, Brass, CompxM, 3/8Inx1/4In, PK25

SHEET

UNIT

INCH