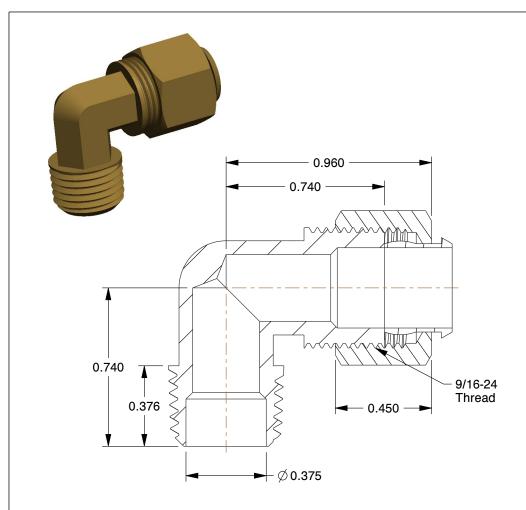

## **NOTES:**

1. TUBE SIZE: 3/8

2. TUBE FITTING MATERIAL: Brass

3. FITTING CONNECTION TYPE: Compression x MNPT

4. TEMP. RANGE: -65° to 250°F 5. MAX.PRESSURE: 1000 psi

100 Grainger Parkway, Lake Forest, Illinois 60045-5201 1-(800) GRAINGER, 1-(800) 472-4643, (847) 535-1000 www.grainger.com This file and any associated information and specifications are provided for reference and evaluation purposes only, and is subject to change without notice. Grainger makes no representations, warranties or guarantees as to the appropriateness, accuracy, completeness, or suitability for any purpose, of the file, information or specifications. You are solely responsible for the use of the file, information or specifications.

2.23

COMPONENT

Male Elbow, 90°

6LG10

Elbow, 90, Brass, CompxM, 3/8Inx1/4In, PK25

SHEET

UNIT

INCH